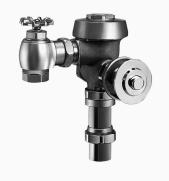

### DESCRIPTION

1.6 gpf, Rough Brass Finish, Not Included, Single Flush, 5.75 L Dimension, Royal® Concealed Manual Water Closet Flushometer.

# DETAILS

- Flush Volume: 1.6 gpf (6.0 Lpf)
- Finish: Rough Brass (RB)
- Valve: Diaphragm
- Valve Body Material: Semi-red Brass
- Fixture Type: Water Closet
- Fixture Connection: Not Included
- Supply Pipe: 1" (25mm)
- L Dimension: 5 <sup>3</sup>/<sub>4</sub>" (146mm) (5-3/4-LDIM)

#### **FEATURES**

- PERMEX® Synthetic Rubber Diaphragm with Dual Filtered Fixed Bypass
- Metal Direct Acting, Non-Hold-Open Push Button with Triple Seal Handle Packing
- 1" I.P.S. Wheel Handle Bak-Chek® Angle Stop
- Vacuum Breaker
- Non-Hold-Open Push Button, Fixed Metering Bypass and No External Volume Adjustment to Ensure Water Conservation
- Diaphragm, Handle Packing and Vacuum Breaker to be molded from PERMEX® Rubber Compound for Chloramine Resistance
- 1" Female I.P.S. Union Outlet