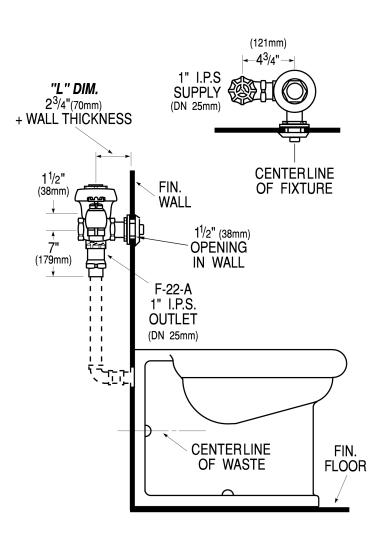

# DETAILS

- Flush Volume: 1.6 gpf (6.0 Lpf)
- Finish: Rough Brass (RB)
- Valve: Diaphragm
- Valve Body Material: Semi-red Brass
- Fixture Type: Water Closet
- Fixture Connection: Not Included
- Supply Pipe: 1" (25mm)
- L Dimension: 5 <sup>3</sup>/<sub>4</sub>" (146mm) (5-3/4-LDIM)

# ROUGH-IN

SLOAN

Sloan 10500 Seymour Ave, Franklin Park, IL 60131 Phone: 800.982.5839 • Fax: 800.447.8329 • sloan.com